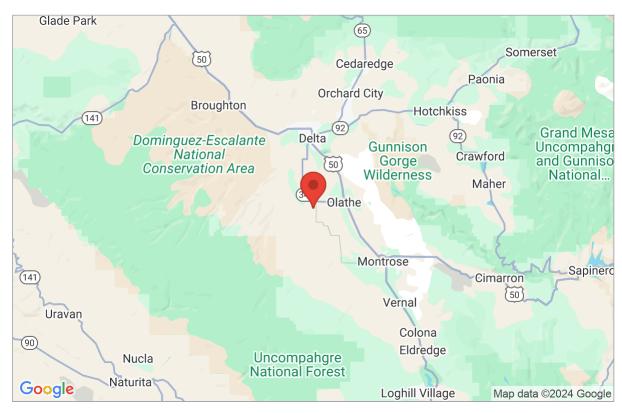

## Site Data and Search Results

Latitude: 38.5901 Longitude: -108.0665 Elevation: 5533.0 ft

Geolocation: 7126 5450 Rd, Olathe, CO 81425, USA

\*\*Ground snow loads derived from Figure 7-1 of ASCE 7-10. Local codes and ammendments may govern, verify with local building department or jurisdiction.