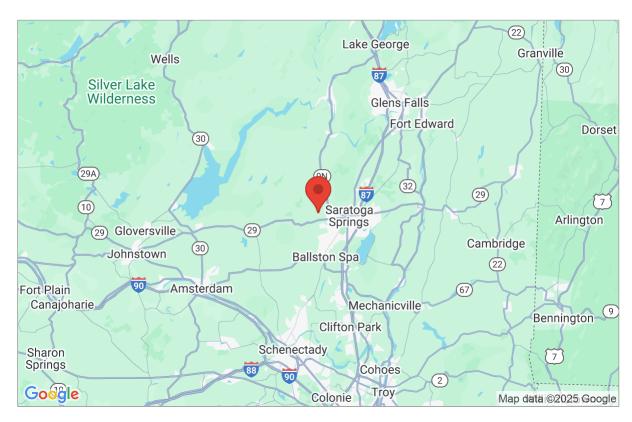

## Site Data and Search Results

Latitude: 43.0867 Longitude: -73.8698 Elevation: 545.8 ft

Geolocation: 22 Kircher Rd, Saratoga Springs, NY 12866, USA

Ground Snow Load (Pg): (700 ft.) 50 psf

\*Numbers in parenthesis represent the upper elevation limits in feet for the ground snow loads presented.