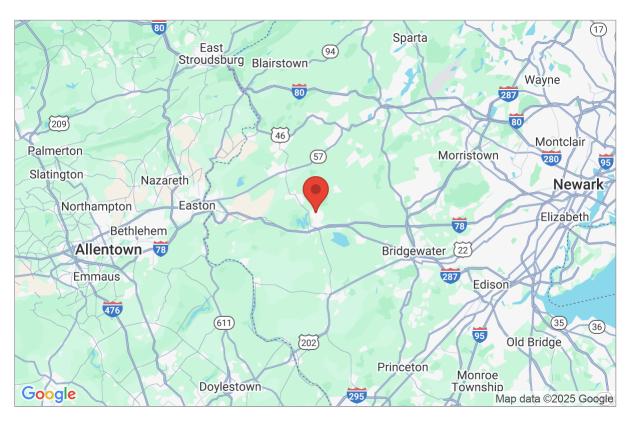

## Site Data and Search Results

Latitude: 40.6699 Longitude: -74.8952 Elevation: 355.4 ft

Geolocation: 4 Church St, High Bridge, NJ 08829, USA

\*\*Ground snow loads derived from Figure 7-1 of ASCE 7-10. Local codes and ammendments may govern, verify with local building department or jurisdiction.