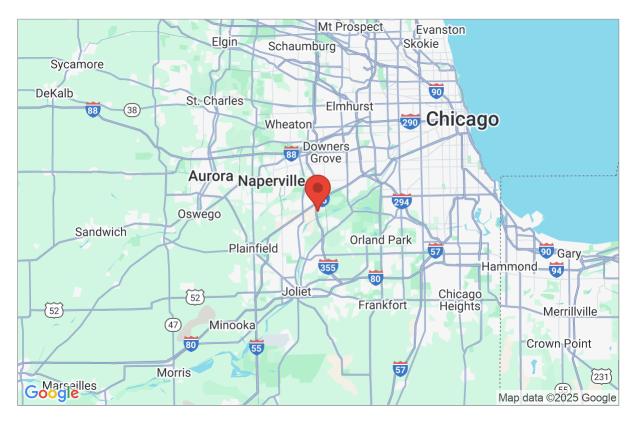

## Site Data and Search Results

Latitude: 41.6861 Longitude: -88.0264 Elevation: 672.2 ft

Geolocation: 12W 780 Davey Rd, Lemont, IL 60439, USA

Ground Snow Load (Pg): 25 psf

\*Numbers in parenthesis represent the upper elevation limits in feet for the ground snow loads presented.