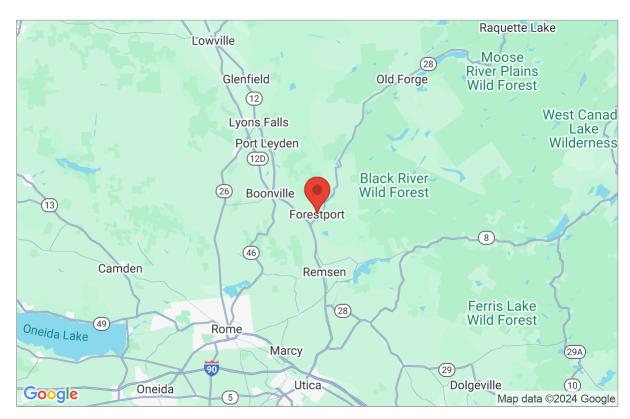

## Site Data and Search Results

Latitude: 43.4420 Longitude: -75.2071 Elevation: 1126.8 ft

Geolocation: 11957 River Rd, Forestport, NY 13338, USA

Zone: 80 psf

(1126.8 ft. > 1000 ft.)

 $P_g = P_o + 0.02(A-A_o) = 82.5 \text{ psf}$ 