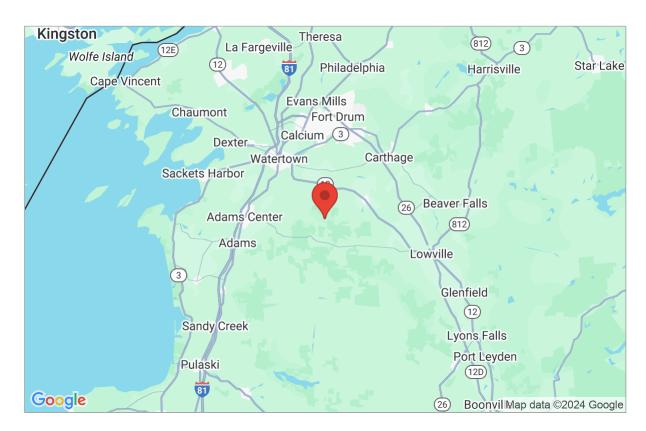

## Site Data and Search Results

Latitude: 43.8544 Longitude: -75.7850 Elevation: 1471.8 ft

Geolocation: 953 Cronk Rd, Watertown, NY 13601, USA

Zone: 60 psf

(1471.8 ft. > 1000 ft.)

$$P_g = P_o + 0.02(A-A_o) = 69.4 \text{ psf}$$