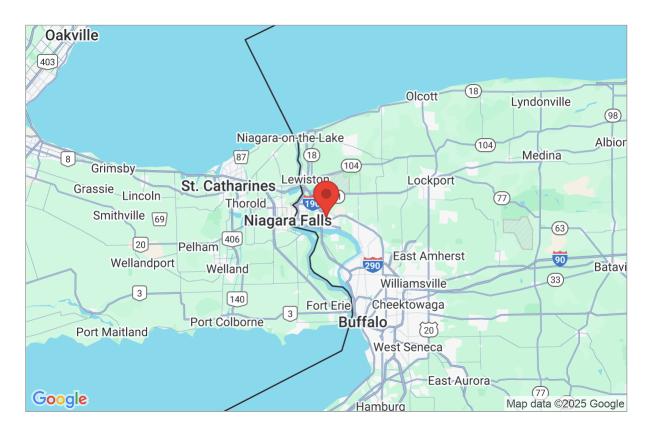

## Site Data and Search Results

Latitude: 43.0935 Longitude: -78.9782 Elevation: 568.9 ft

Geolocation: 1540 Military Rd, Niagara Falls, NY 14304, USA

Zone: 50 psf

 $(568.9 \text{ ft.} \le 1000 \text{ ft.})$  $P_g = P_o = 50 \text{ psf}$ 