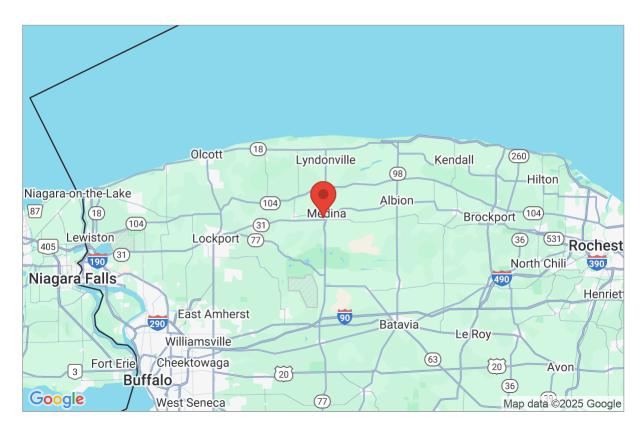

## Site Data and Search Results

Latitude: 43.2095 Longitude: -78.3960 Elevation: 549.5 ft

Geolocation: 2 Mustang Dr, Medina, NY 14103, USA

Zone: 40 psf

 $(549.5 \text{ ft.} \le 1000 \text{ ft.})$  $P_g = P_o = 40 \text{ psf}$ 