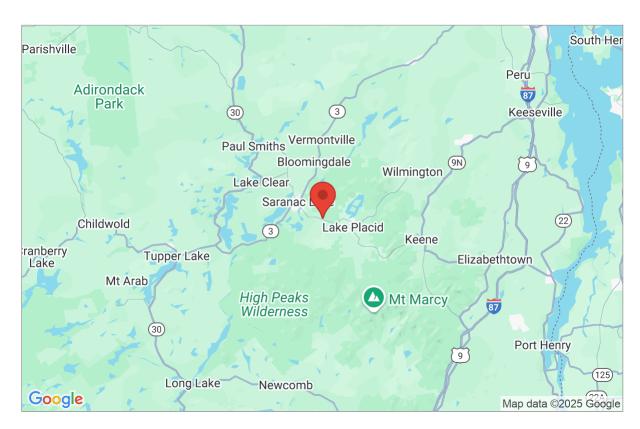

## Site Data and Search Results

Latitude: 44.2954 Longitude: -74.0633 Elevation: 1605.8 ft

Geolocation: 1317 NY-86, Saranac Lake, NY 12983, USA

Zone: 80 psf

(1605.8 ft. > 1000 ft.)

 $P_g = P_o + 0.02(A-A_o) = 92.1 \text{ psf}$ 