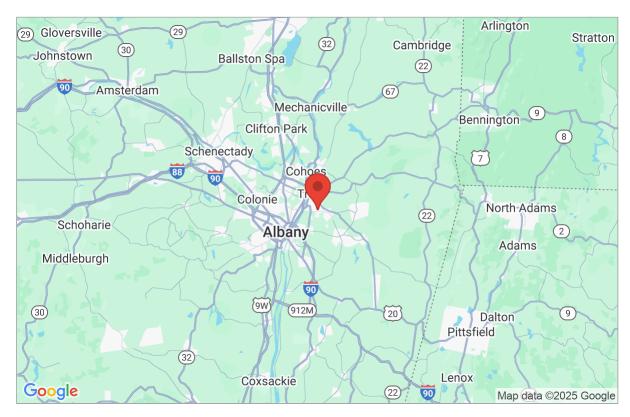

## Site Data and Search Results

Latitude: 42.6950 Longitude: -73.6681 Elevation: 363.6 ft

Geolocation: 4 Crestwood Ln, Troy, NY 12180, USA

Zone: 40 psf

 $(363.6 \text{ ft.} \le 1000 \text{ ft.})$  $P_g = P_o = 40 \text{ psf}$ 