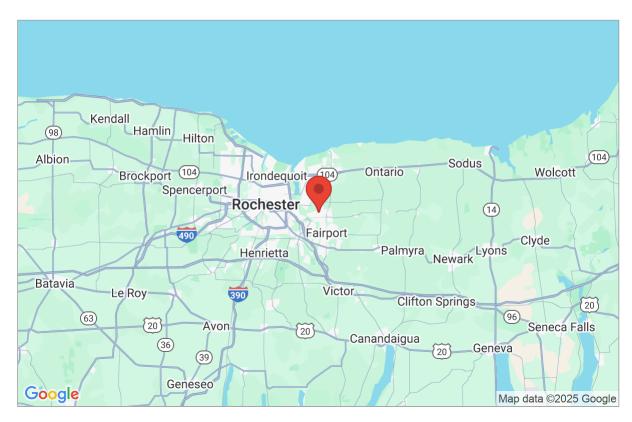

## Site Data and Search Results

Latitude: 43.1377 Longitude: -77.4633 Elevation: 494.6 ft

Geolocation: 247 Henderson Dr, Penfield, NY 14526, USA

Zone: 40 psf

 $(494.6 \text{ ft.} \le 1000 \text{ ft.})$  $P_g = P_o = 40 \text{ psf}$ 