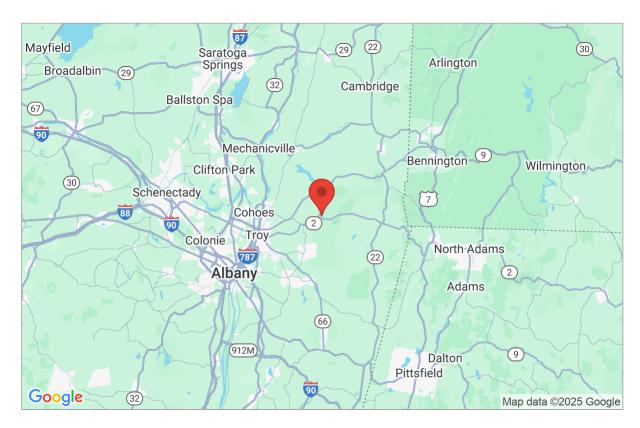

## Site Data and Search Results

Latitude: 42.7658 Longitude: -73.5132 Elevation: 1042.5 ft

Geolocation: 3190 NY-2, Cropseyville, NY 12052, USA

Zone: 50 psf

(1042.5 ft. > 1000 ft.)

 $P_g = P_o + 0.02(A-A_o) = 50.8 \text{ psf}$ 